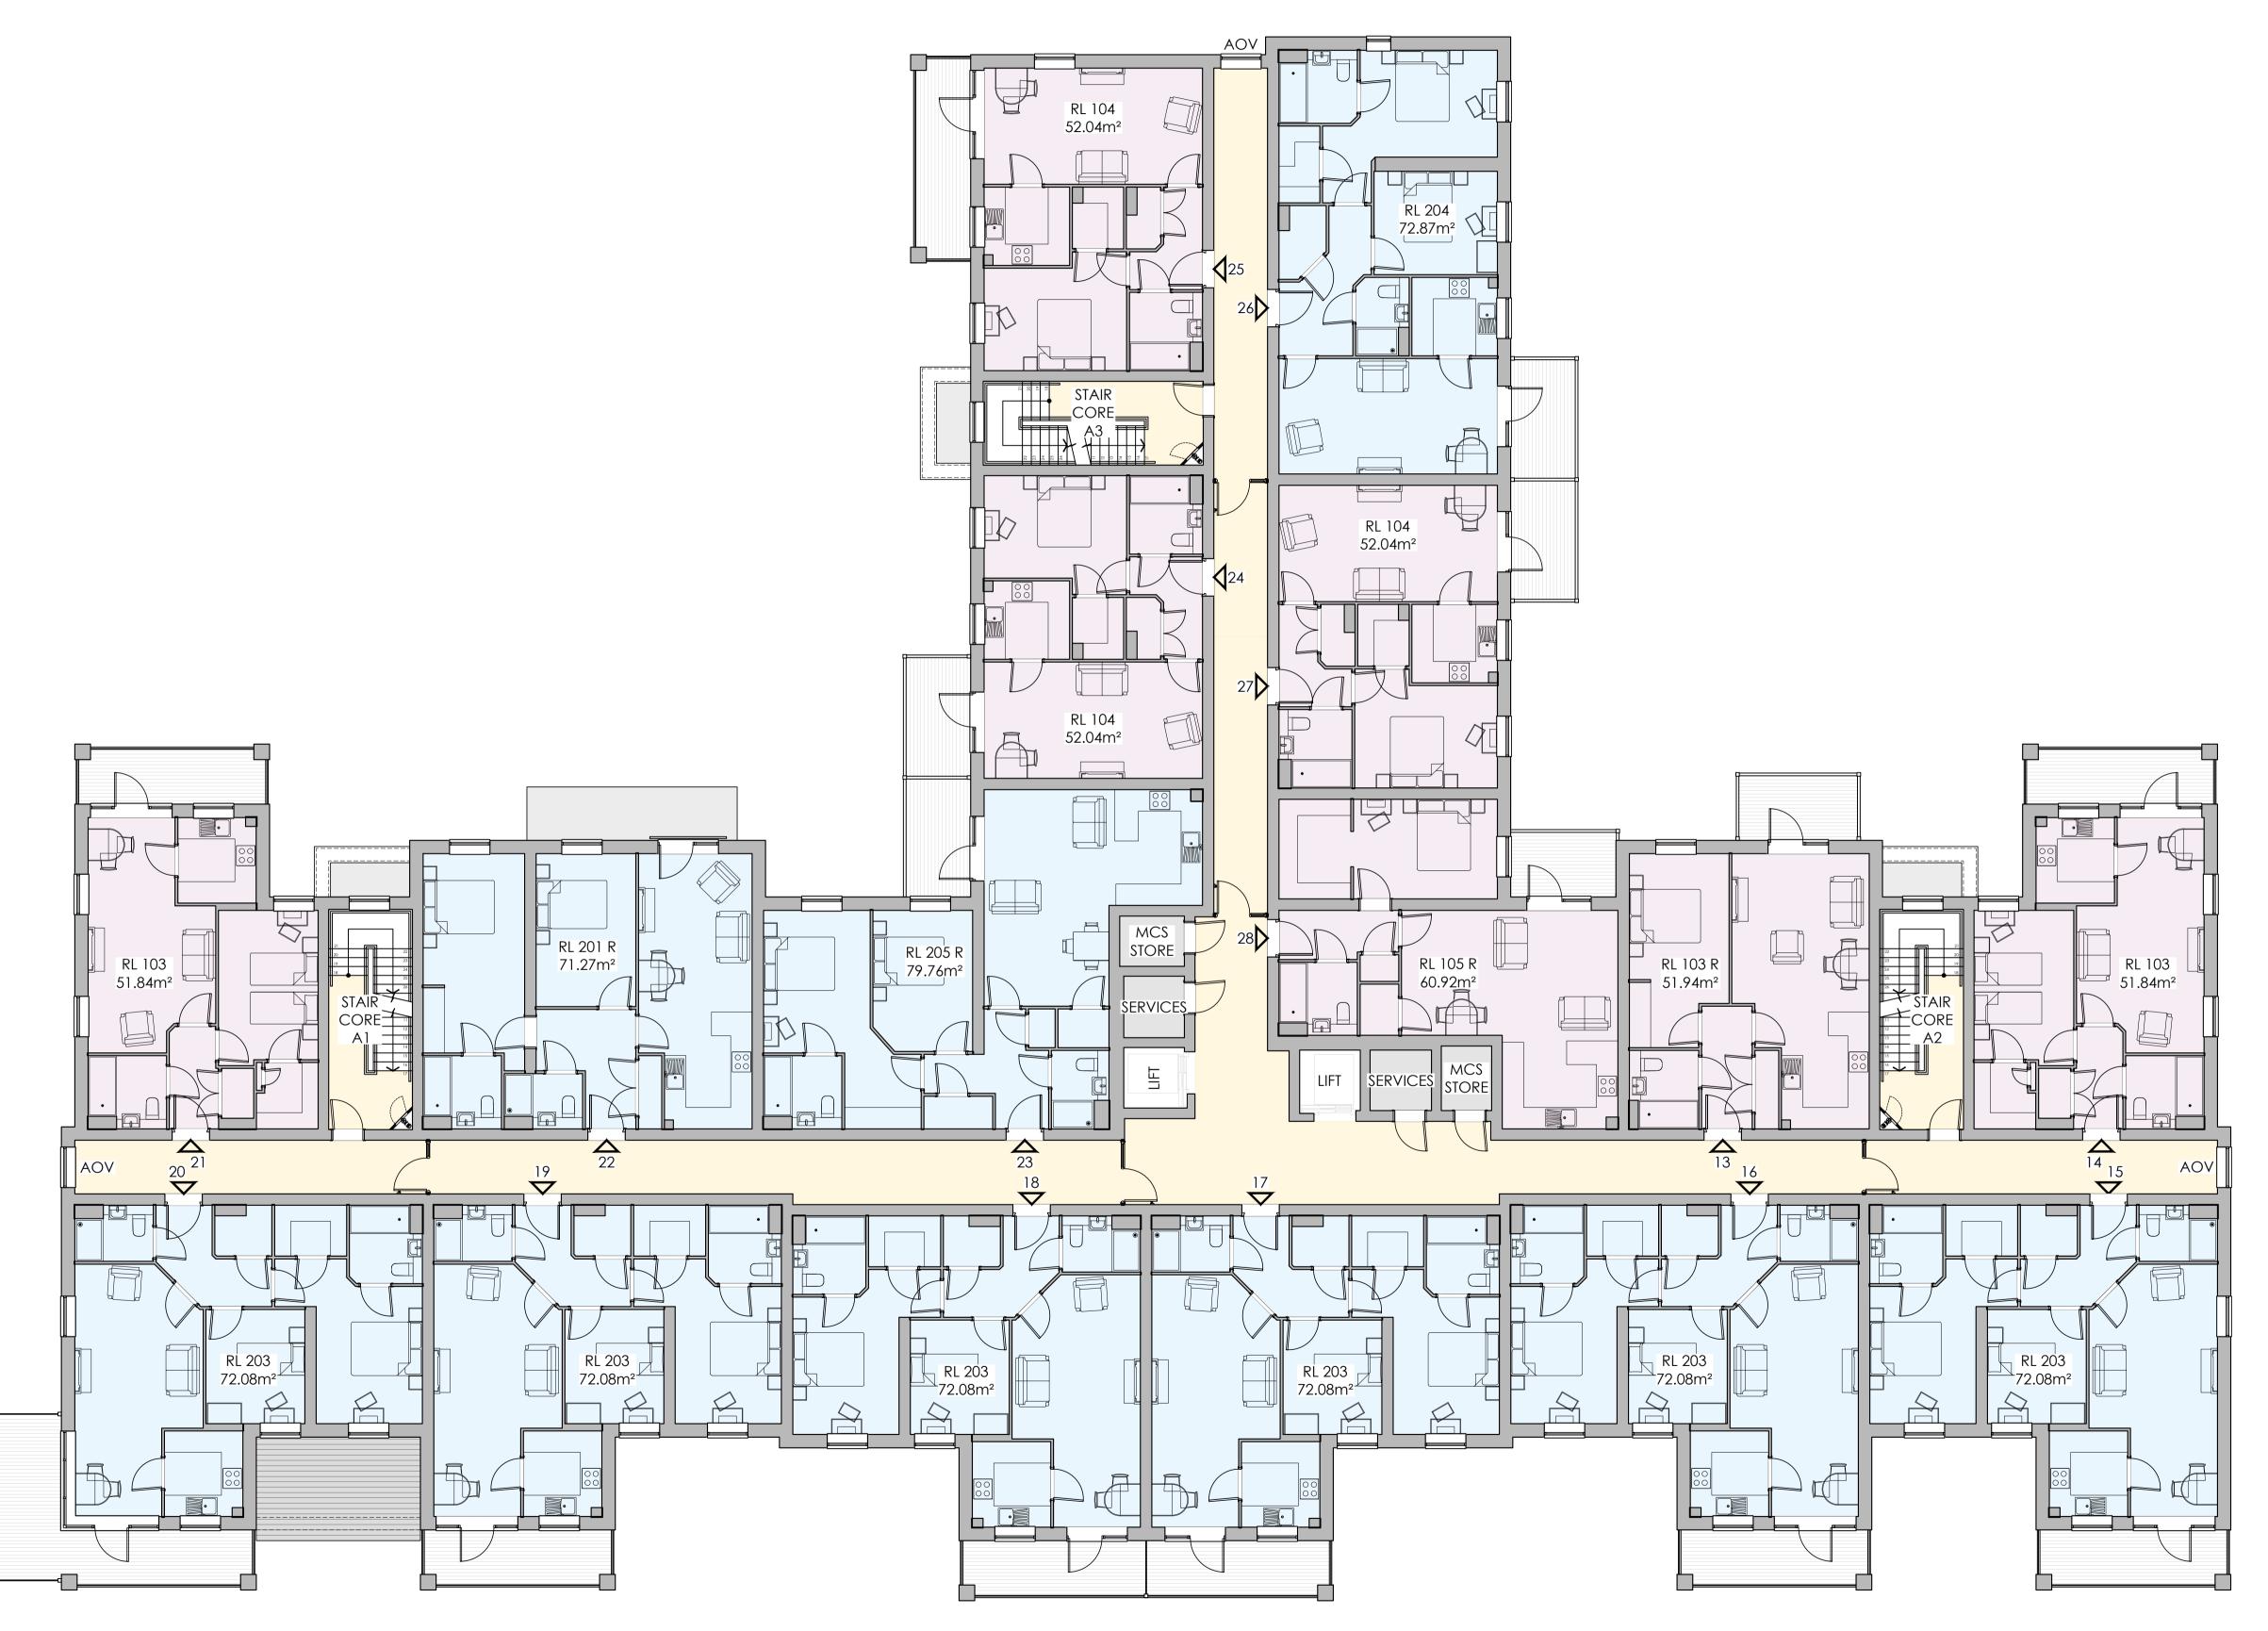

## McCARTHY STONE Wife, well lived

Project Title

Retirement Living & Anchor

Nazareth House, London Road

Southend-on-Sea

Drawing Title
Block A (Retirement Living)
First Floor Plan

 Scale
 1:100@A1
 Date
 23.05.2022

ALL DIMENSIONS TO BE CHECKED ON SITE, WORK TO FIGURED DIMENSIONS ONLY. REPORT DISCREPANCIES TO THE ARCHITECT AT ONCE BEFORE PROCEEDING

BLOCK A - FIRST FLOOR PLAN